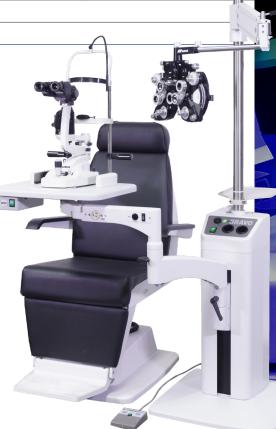

The new B2, as well as our selection of Ultra M Series slit lamps, integrate comfortably with our extensive portfolio of exam lane packages. Contact Marco to learn more about our complete selection of Classical, as well as technology-driven products.