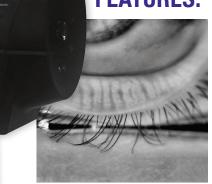

## ME-CHECK MEIBOMIAN GLAND IMAGING

Capture high-quality meibomian gland images in your exam room with ME-CHECK.

## **FEATURES:**

HIGH-RESOLUTION
MEIBOMIAN GLAND IMAGING

EFFORTLESSLY MOUNTS TO MOST SLIT LAMPS

EASY, INTUITIVE IMAGING SOFTWARE

PLUGS DIRECTLY INTO YOUR PC USB PORT FOR SIMPLE EMR UPLOAD

Simply mount it on your slit lamp, align, click, and easily save to your EMR or imaging database.