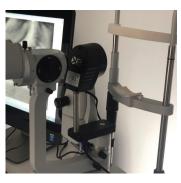

## **FEATURES:**

HIGH-RESOLUTION
MEIBOMIAN GLAND IMAGING

EFFORTLESSLY MOUNTS TO MOST SLIT LAMPS

EASY, INTUITIVE IMAGING SOFTWARE

PLUGS DIRECTLY INTO YOUR PC USB PORT FOR SIMPLE EMR UPLOAD

Simply mount it on your slit lamp, align, click, and easily save to your EMR or imaging database.

## **ME-CHECK INCLUDES:**

- High-resolution infrared camera with infrared illumination
- Universal pin mount for slit lamp attachment
- Storage dock
- · PC compatible imaging software
- 9' USB connection cable
- · Lid eversion tool