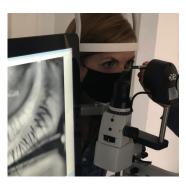

## **FEATURES:**

HIGH-RESOLUTION
MEIBOMIAN GLAND IMAGING

EFFORTLESSLY MOUNTS TO MOST SLIT LAMPS

EASY, INTUITIVE IMAGING SOFTWARE

PLUGS DIRECTLY INTO YOUR PC USB PORT FOR SIMPLE EMR UPLOAD

Simply mount it on your slit lamp, align, click, and easily save to your EMR or imaging database.