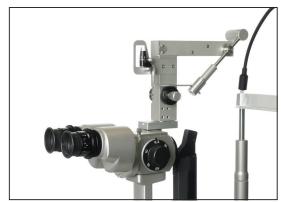

## Check Weight & Check Weight Holder

Two Measuring Prisms Standard

AT-8 Tonometer on M4 Ultra Slit Lamp

Efficient, smooth operation allows for more accurate positioning and approach at the patient cornea.