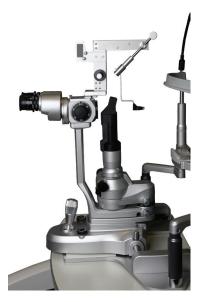

## Check Weight & Check Weight Holder

Two Measuring Prisms Standard

AT-8 Tonometer on M4 Ultra Slit Lamp

Efficient, smooth operation allows for more accurate positioning and approach at the patient cornea.