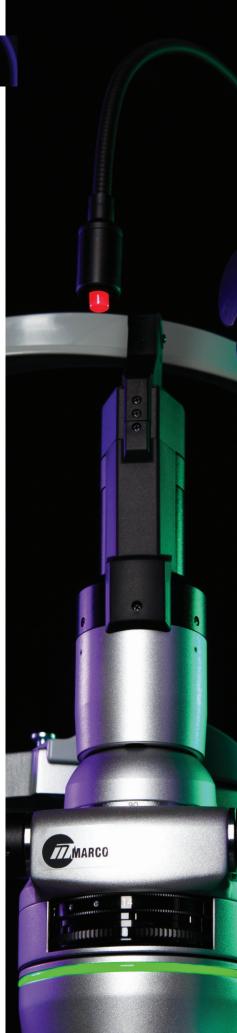

## Check Weight & Check Weight Holder

Two Measuring Prisms Standard

AT-8 Tonometer on M4 Ultra Slit Lamp

Efficient, smooth operation allows for more accurate positioning and approach at the patient cornea.