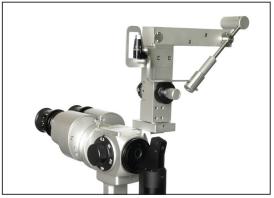

## Check Weight & Check Weight Holder

Two Measuring Prisms Standard

AT-8 Tonometer on M4 Ultra Slit Lamp

Efficient, smooth operation allows for more accurate positioning and approach at the patient cornea.