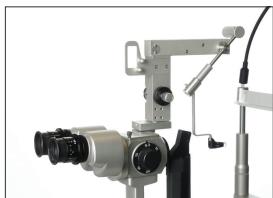

## Check Weight & Check Weight Holder

Two Measuring Prisms Standard

AT-8 Tonometer on M4 Ultra Slit Lamp

Efficient, smooth operation allows for more accurate positioning and approach at the patient cornea.